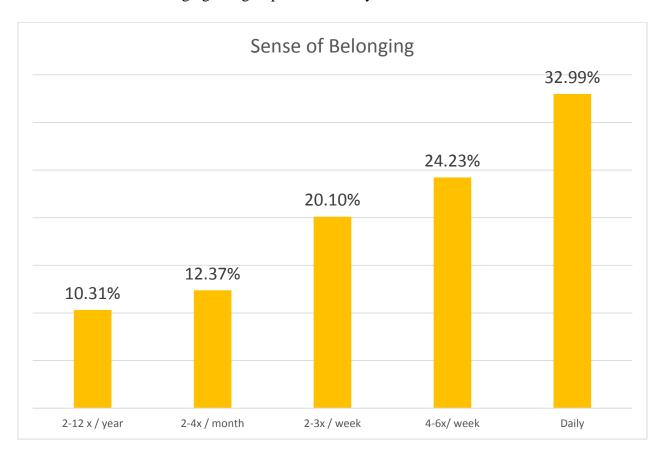

# Health Education & Wellness 2017 Health Zone Survey

### **Results**



For questions # 1 through # 7 - refer to guideline below:

0 = Strongly disagree (once a year or less)

1 = Disagree (2 - 12 times / year)

2 = Mildly disagree (2 – 4 times/ month)

3 = Mildly agree (2 - 3 times / week)

4 = Agree (4 - 6 times / week)

5 = Strongly agree (Daily)

1. How often do you engage in regular physical workouts (Lasting at least 20 minutes)?



2. When I awake in the morning, I feel well-rested.



3. I have enough energy to meet all of my daily responsibilities.



4. My outlook on life is basically optimistic.



# 5. I have a high level of self-esteem and self-respect.



# 6. I feel a strong sense of purpose in life.



# 7. I feel a sense of belonging to a group or community.