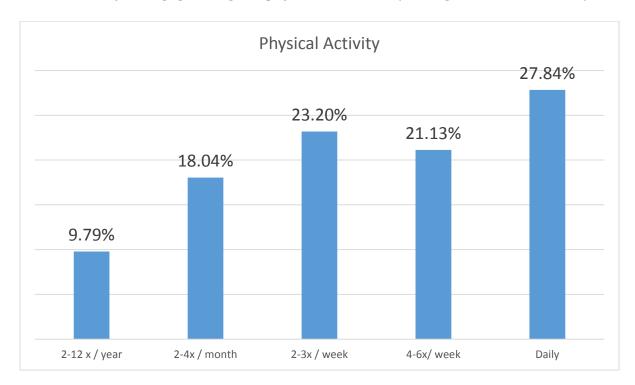

4 = Agree (4 - 6 times / week)

5 = Strongly agree (Daily)

1. How often do you engage in regular physical workouts (Lasting at least 20 minutes)?

2. When I awake in the morning, I feel well-rested.

3. I have enough energy to meet all of my daily responsibilities.