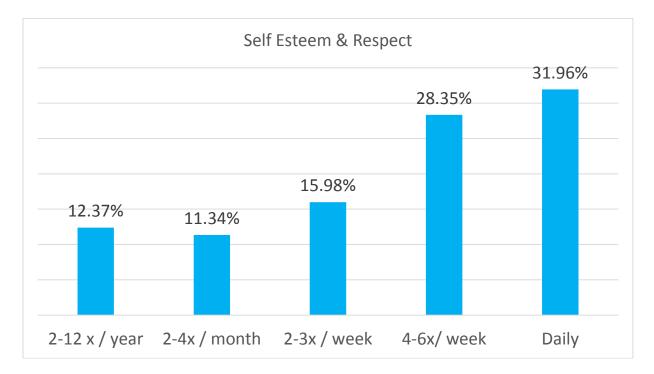

# Health Education & Wellness 2017 Health Zone Survey

### **Results**



For questions # 1 through # 7 - refer to guideline below:

0 = Strongly disagree (once a year or less)

1 = Disagree (2 - 12 times / year)

2 = Mildly disagree (2 – 4 times/ month)

3 = Mildly agree (2 - 3 times / week)

4 = Agree (4 - 6 times / week)

5 = Strongly agree (Daily)

1. How often do you engage in regular physical workouts (Lasting at least 20 minutes)?



2. When I awake in the morning, I feel well-rested.



3. I have enough energy to meet all of my daily responsibilities.



4. My outlook on life is basically optimistic.



# 5. I have a high level of self-esteem and self-respect.



# 6. I feel a strong sense of purpose in life.



# 7. I feel a sense of belonging to a group or community.