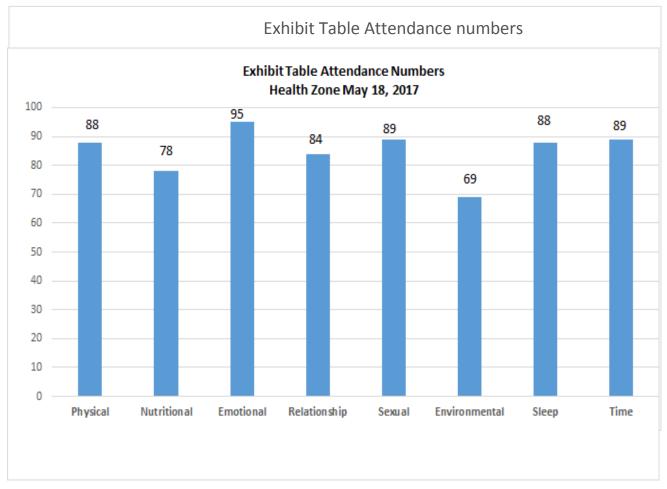

# Health Education & Wellness 2017 Health Zone Survey

### **Results**



For questions # 1 through # 7 - refer to guideline below:

0 = Strongly disagree (once a year or less)

1 = Disagree (2 - 12 times / year)

2 = Mildly disagree (2 – 4 times/ month)

3 = Mildly agree (2 - 3 times / week)

4 = Agree (4 - 6 times / week)

5 = Strongly agree (Daily)

1. How often do you engage in regular physical workouts (Lasting at least 20 minutes)?



2. When I awake in the morning, I feel well-rested.



3. I have enough energy to meet all of my daily responsibilities.



4. My outlook on life is basically optimistic.



# 5. I have a high level of self-esteem and self-respect.



# 6. I feel a strong sense of purpose in life.



# 7. I feel a sense of belonging to a group or community.