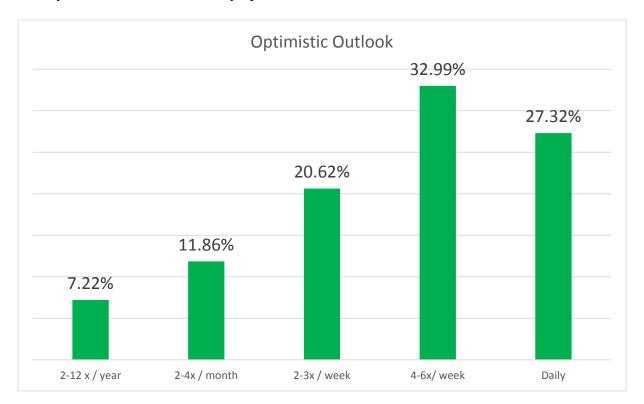

# Health Education & Wellness 2017 Health Zone Survey

### **Results**



For questions # 1 through # 7 - refer to guideline below:

0 = Strongly disagree (once a year or less)

1 = Disagree (2 - 12 times / year)

2 = Mildly disagree (2 – 4 times/ month)

3 = Mildly agree (2 - 3 times / week)

4 = Agree (4 - 6 times / week)

5 = Strongly agree (Daily)

1. How often do you engage in regular physical workouts (Lasting at least 20 minutes)?



2. When I awake in the morning, I feel well-rested.



3. I have enough energy to meet all of my daily responsibilities.



4. My outlook on life is basically optimistic.



# 5. I have a high level of self-esteem and self-respect.



# 6. I feel a strong sense of purpose in life.



# 7. I feel a sense of belonging to a group or community.