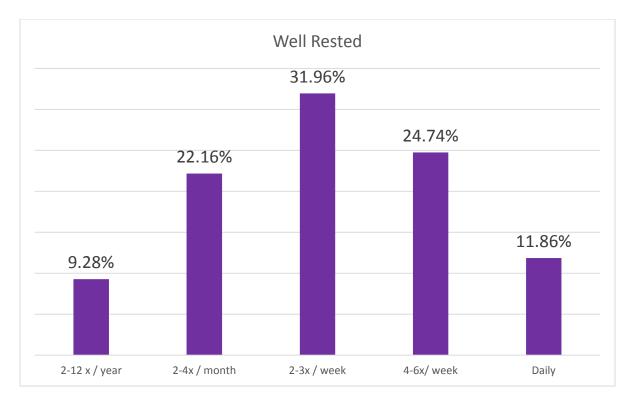

4 = Agree (4 - 6 times / week)

5 = Strongly agree (Daily)

1. How often do you engage in regular physical workouts (Lasting at least 20 minutes)?

2. When I awake in the morning, I feel well-rested.

3. I have enough energy to meet all of my daily responsibilities.