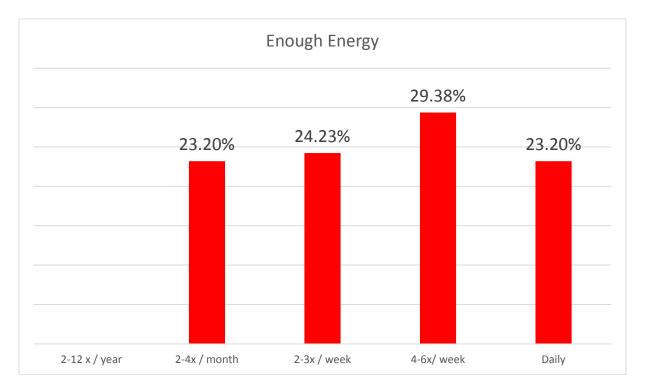

4 = Agree (4 - 6 times / week)

5 = Strongly agree (Daily)

1. How often do you engage in regular physical workouts (Lasting at least 20 minutes)?

2. When I awake in the morning, I feel well-rested.

3. I have enough energy to meet all of my daily responsibilities.