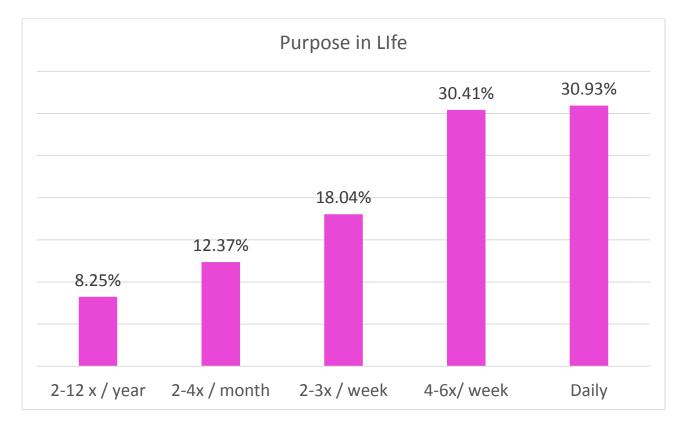

# Health Education & Wellness 2017 Health Zone Survey

### **Results**



For questions # 1 through # 7 - refer to guideline below:

0 = Strongly disagree (once a year or less)

1 = Disagree (2 - 12 times / year)

2 = Mildly disagree (2 – 4 times/ month)

3 = Mildly agree (2 - 3 times / week)

4 = Agree (4 - 6 times / week)

5 = Strongly agree (Daily)

1. How often do you engage in regular physical workouts (Lasting at least 20 minutes)?



2. When I awake in the morning, I feel well-rested.



3. I have enough energy to meet all of my daily responsibilities.



4. My outlook on life is basically optimistic.



# 5. I have a high level of self-esteem and self-respect.



# 6. I feel a strong sense of purpose in life.



# 7. I feel a sense of belonging to a group or community.